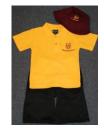

## Primary students, Kindergarten to Year 6, for boys and girls:

Shorts/Pants/Skirt - black only Shirt - plain gold polo shirt Jumper - hoodie available at 'Wendellie on Wynyard' in Tumut Sports uniform - maroon sport shirt with black shorts/pants/skirt Shoes - black leather shoes Hats are compulsory all year.