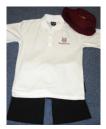

## Secondary students, Year 7 to Year 10, for boys and girls:

Shorts/Pants/Skirt - black only Shirt - plain white polo shirt Jumper - hoodie available at 'Wendellie on Wynyard' in Tumut Sports uniform - maroon sport shirt with black shorts/pants/skirt Shoes - black leather shoes Hats are compulsory all year.