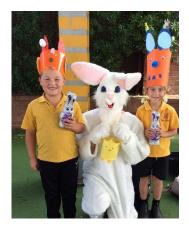

#### EASTER HAT PARADE

Students at Batlow Technology School ended another busy term with a fun day of Easter celebrations. Students spend some time in the lead up to the day creating and decorating Easter Hats for our annual Easter Hat Parade.

Students from each class paraded to music thanks to Mrs McVean, with the most creative hats awarded a chocolate bunny.

Thank you to Mrs Smith and Ms Keenan for assisting in this.

Students then spend the afternoon hunting for eggs and working in teams with no one missing out on a little bit of chocolate.