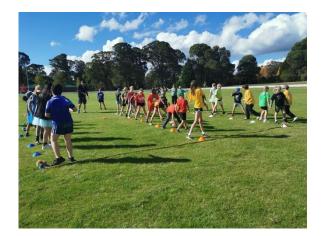

#### ANNUAL ATHLETICS CARNIVAL

Athletics Gods were looking down on Batlow Technology School staff and students, when they blessed us with splendid weather for the Annual Athletics Carnival. As per tradition, students from Jounama, Talbingo and Bogong battled it out on the track and in the field, to see who would reign supreme.

Highlights of the day included the special appearance from Violet Beauregarde from Charlie in Charlie and the Chocolate Factory, and the tasty sausage sizzle provided by Student Representative Council (SRC) and cooked by our senior students.

A special thanks to SRC, staff and all students who participated on the day.

By Mr Kass, PDHPE Teacher