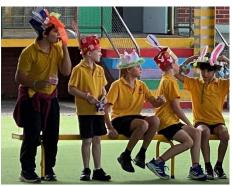

#### EASTER HAT PARADE

Students at Batlow Technology School ended another busy term with a fun day of Easter celebrations. Students spend some time in the lead up to the day creating and decorating Easter Hats for our annual Easter Hat Parade.

Students from each class paraded to music thanks to Mrs McVean, with the most creative hats awarded a chocolate bunny.

Thank you to Mrs Smith and Ms Keenan for assisting in this.

Students then spend the afternoon hunting for eggs and working in teams with no one missing out on a little bit of chocolate.