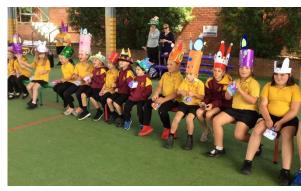

#### EASTER HAT PARADE

Students at Batlow Technology School ended another busy term with a fun day of Easter celebrations. Students spend some time in the lead up to the day creating and decorating Easter Hats for our annual Easter Hat Parade.

Students from each class paraded to music thanks to Mrs McVean, with the most creative hats awarded a chocolate bunny.

Thank you to Mrs Smith and Ms Keenan for assisting in this.

Students then spend the afternoon hunting for eggs and working in teams with no one missing out on a little bit of chocolate.