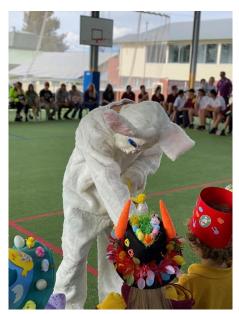

#### EASTER HAT PARADE

Students at Batlow Technology School ended another busy term with a fun day of Easter celebrations. Students spend some time in the lead up to the day creating and decorating Easter Hats for our annual Easter Hat Parade.

Students from each class paraded to music thanks to Mrs McVean, with the most creative hats awarded a chocolate bunny.

Thank you to Mrs Smith and Ms Keenan for assisting in this.

Students then spend the afternoon hunting for eggs and working in teams with no one missing out on a little bit of chocolate.