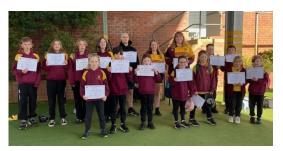

#### **LEADERSHIP SUPER-POWERS**

On Friday 28 April 2023, Batlow Technology School Captains, SRC and Primary Captains participated in a Leadership Super-Powers session.

During this session they learnt about:

- What makes a great leader
- The importance of self-awareness
- Understanding uniqueness
- Understanding perspective
- Identifying super-powers utilising the Clarity 4D profiling tool
- Understanding personal impact on a team.