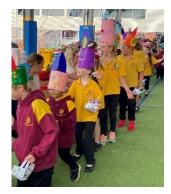

#### EASTER HAT PARADE

Students at Batlow Technology School ended another busy term with a fun day of Easter celebrations. Students spend some time in the lead up to the day creating and decorating Easter Hats for our annual Easter Hat Parade.

Students from each class paraded to music thanks to Mrs McVean, with the most creative hats awarded a chocolate bunny.

Thank you to Mrs Smith and Ms Keenan for assisting in this.

Students then spend the afternoon hunting for eggs and working in teams with no one missing out on a little bit of chocolate.