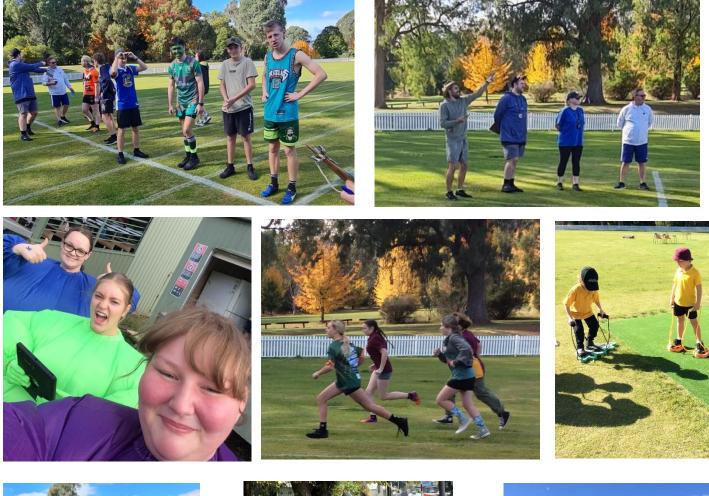

#### ANNUAL ATHLETICS CARNIVAL

Athletics Gods were looking down on Batlow Technology School staff and students, when they blessed us with splendid weather for the Annual Athletics Carnival. As per tradition, students from Jounama, Talbingo and Bogong battled it out on the track and in the field, to see who would reign supreme.

Highlights of the day included the special appearance from Violet Beauregarde from Charlie in Charlie and the Chocolate Factory, and the tasty sausage sizzle provided by Student Representative Council (SRC) and cooked by our senior students.

A special thanks to SRC, staff and all students who participated on the day.

By Mr Kass, PDHPE Teacher