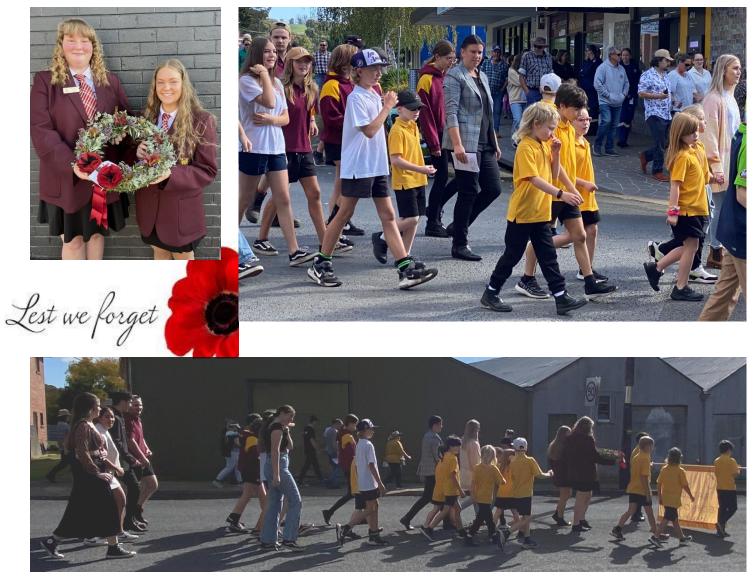

#### **ANZAC DAY MARCH**

They went with songs to the battle, they were young, Straight of limb, true of eye, steady and aglow. They were staunch to the end against odds uncounted. They fell with their faces to the foe.

They shall grow not old, as we that are left grow old: Age shall not weary them, nor the years condemn. At the going down of the sun and in the morning We will remember them.

Jax Chapman and Oliver Dodds

#### **ANZAC MARCH**

Batlow Technology School would like to thank all those wonderful students that met Miss Fallon and Miss Bree at the RSL Club car park for the ANZAC march.

Students marched to commemorate the very important day, remembering all soldiers, both past and present that have served our country.