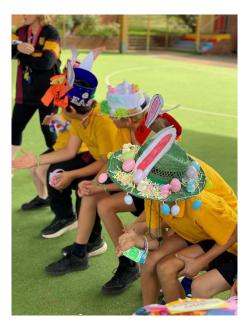

#### EASTER HAT PARADE

Students at Batlow Technology School ended another busy term with a fun day of Easter celebrations. Students spend some time in the lead up to the day creating and decorating Easter Hats for our annual Easter Hat Parade.

Students from each class paraded to music thanks to Mrs McVean, with the most creative hats awarded a chocolate bunny.

Thank you to Mrs Smith and Ms Keenan for assisting in this.

Students then spend the afternoon hunting for eggs and working in teams with no one missing out on a little bit of chocolate.