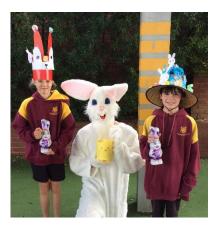

#### EASTER HAT PARADE

Students at Batlow Technology School ended another busy term with a fun day of Easter celebrations. Students spend some time in the lead up to the day creating and decorating Easter Hats for our annual Easter Hat Parade.

Students from each class paraded to music thanks to Mrs McVean, with the most creative hats awarded a chocolate bunny.

Thank you to Mrs Smith and Ms Keenan for assisting in this.

Students then spend the afternoon hunting for eggs and working in teams with no one missing out on a little bit of chocolate.