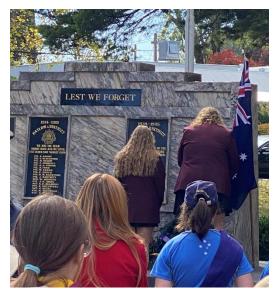

#### **ANZAC MARCH**

Batlow Technology School would like to thank all those wonderful students that met Miss Fallon and Miss Bree at the RSL Club car park for the ANZAC march.

Students marched to commemorate the very important day, remembering all soldiers, both past and present that have served our country.