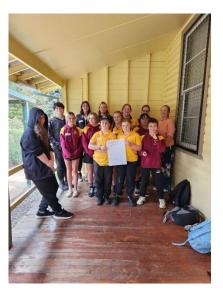

#### **ANZAC MARCH**

Batlow Technology School would like to thank all those wonderful students that met Miss Fallon and Miss Bree at the RSL Club car park for the ANZAC march.

Students marched to commemorate the very important day, remembering all soldiers, both past and present that have served our country.