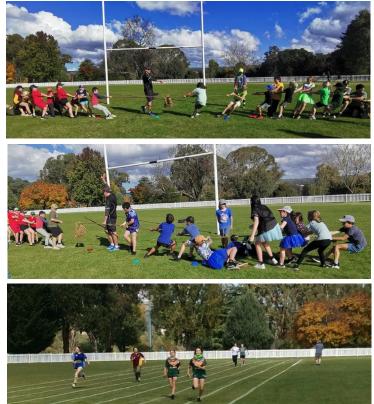

#### ANNUAL ATHLETICS CARNIVAL

Athletics Gods were looking down on Batlow Technology School staff and students, when they blessed us with splendid weather for the Annual Athletics Carnival. As per tradition, students from Jounama, Talbingo and Bogong battled it out on the track and in the field, to see who would reign supreme.

Highlights of the day included the special appearance from Violet Beauregarde from Charlie in Charlie and the Chocolate Factory, and the tasty sausage sizzle provided by Student Representative Council (SRC) and cooked by our senior students.

A special thanks to SRC, staff and all students who participated on the day.

By Mr Kass, PDHPE Teacher