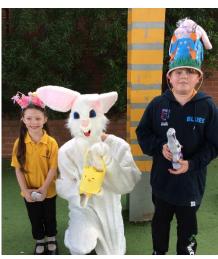

#### EASTER HAT PARADE

Students at Batlow Technology School ended another busy term with a fun day of Easter celebrations. Students spend some time in the lead up to the day creating and decorating Easter Hats for our annual Easter Hat Parade.

Students from each class paraded to music thanks to Mrs McVean, with the most creative hats awarded a chocolate bunny.

Thank you to Mrs Smith and Ms Keenan for assisting in this.

Students then spend the afternoon hunting for eggs and working in teams with no one missing out on a little bit of chocolate.