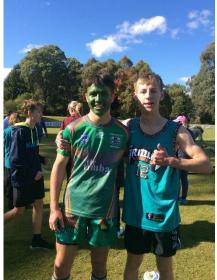

#### ANNUAL ATHLETICS CARNIVAL

Athletics Gods were looking down on Batlow Technology School staff and students, when they blessed us with splendid weather for the Annual Athletics Carnival. As per tradition, students from Jounama, Talbingo and Bogong battled it out on the track and in the field, to see who would reign supreme.

Highlights of the day included the special appearance from Violet Beauregarde from Charlie in Charlie and the Chocolate Factory, and the tasty sausage sizzle provided by Student Representative Council (SRC) and cooked by our senior students.

A special thanks to SRC, staff and all students who participated on the day.

By Mr Kass, PDHPE Teacher