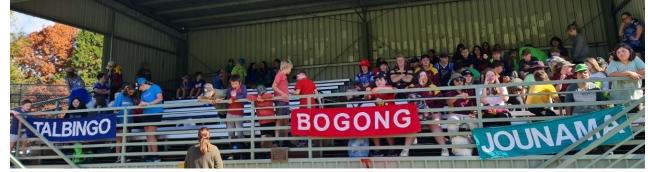

#### ANNUAL ATHLETICS CARNIVAL

Athletics Gods were looking down on Batlow Technology School staff and students, when they blessed us with splendid weather for the Annual Athletics Carnival. As per tradition, students from Jounama, Talbingo and Bogong battled it out on the track and in the field, to see who would reign supreme.

Highlights of the day included the special appearance from Violet Beauregarde from Charlie in Charlie and the Chocolate Factory, and the tasty sausage sizzle provided by Student Representative Council (SRC) and cooked by our senior students.

A special thanks to SRC, staff and all students who participated on the day.

By Mr Kass, PDHPE Teacher