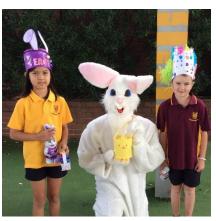

#### EASTER HAT PARADE

Students at Batlow Technology School ended another busy term with a fun day of Easter celebrations. Students spend some time in the lead up to the day creating and decorating Easter Hats for our annual Easter Hat Parade.

Students from each class paraded to music thanks to Mrs McVean, with the most creative hats awarded a chocolate bunny.

Thank you to Mrs Smith and Ms Keenan for assisting in this.

Students then spend the afternoon hunting for eggs and working in teams with no one missing out on a little bit of chocolate.